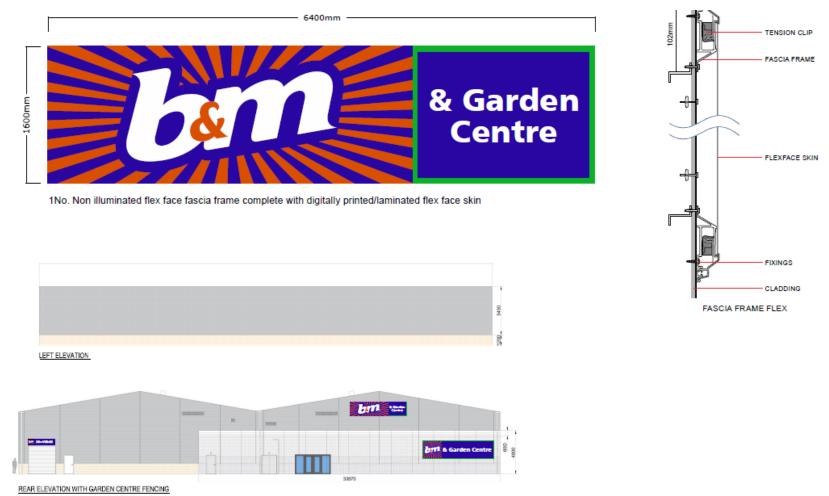

## Rear Elevation Fascia Sign (non-illuminated)

## Rear Elevation Panel Signs (non-illuminated)

1No. Set of digitally printed and laminted 3mm flat dibond panel complete with rear sign fix channelling, printed into standard colours

REAR ELEVATION WITH GARDEN CENTRE FENCING