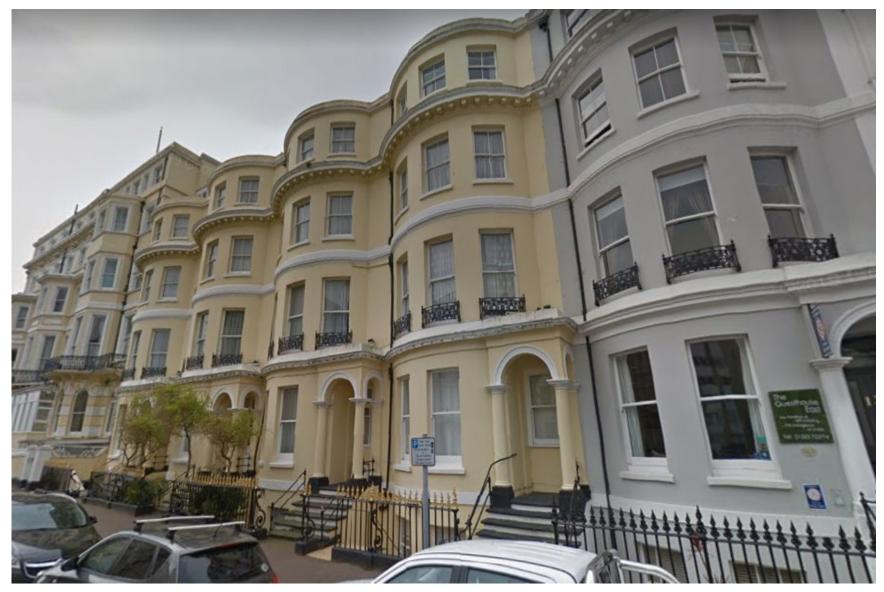

lex face PVC skin and bird spik

Page 8

macroart



### Front Elevation Glazing Signs



4No. Sets of digitally printed and laminated blockout window vinyls



FRONT ELEVATION

## Rear Elevation Fascia Sign (non-illuminated)



## Rear Elevation Panel Signs (non-illuminated)



1No. Set of digitally printed and laminted 3mm flat dibond panel complete with rear sign fix channelling, printed into standard colours



REAR ELEVATION WITH GARDEN CENTRE FENCING

#### Photo of Front Elevation



# Photo of rear and side (side to be removed)



#### Photo of Rear Elevation



# 230738 Mansion (Lions) Hotel 32-35 Grand Parade

Reserved Matters Application (Landscaping) in relation to planning permission 200280 granted 03/12/2020



Page 15

#### Street View of front elevation of application site



#### Aerial View of Application Site.



#### Site Location Plan and Block Plan



## **Approved Ground Floor**



#### **Proposed Landscaping**