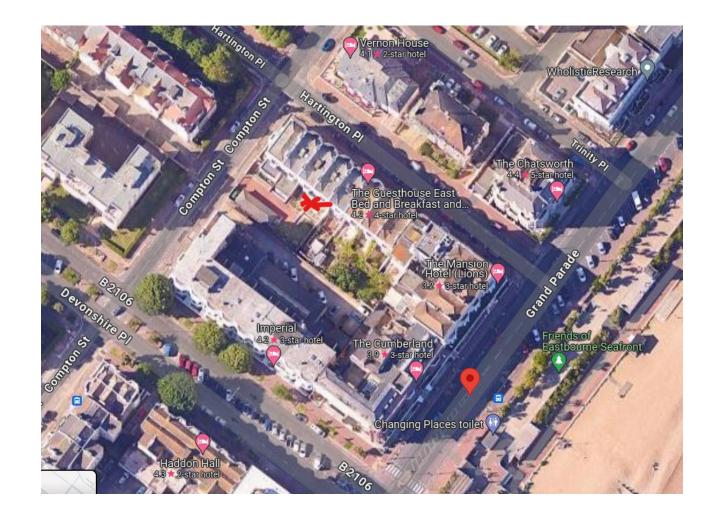

macroart



### Front Elevation Glazing Signs



4No. Sets of digitally printed and laminated blockout window vinyls



FRONT ELEVATION

## Rear Elevation Fascia Sign (non-illuminated)



## Rear Elevation Panel Signs (non-illuminated)



1No. Set of digitally printed and laminted 3mm flat dibond panel complete with rear sign fix channelling, printed into standard colours



REAR ELEVATION WITH GARDEN CENTRE FENCING

#### Photo of Front Elevation



# Photo of rear and side (side to be removed)



#### Photo of Rear Elevation



# 230738 Mansion (Lions) Hotel 32-35 Grand Parade

Reserved Matters Application (Landscaping) in relation to planning permission 200280 granted 03/12/2020



Page 15

#### Street View of front elevation of application site



#### Aerial View of Application Site.



#### Site Location Plan and Block Plan



## **Approved Ground Floor**



#### **Proposed Landscaping**