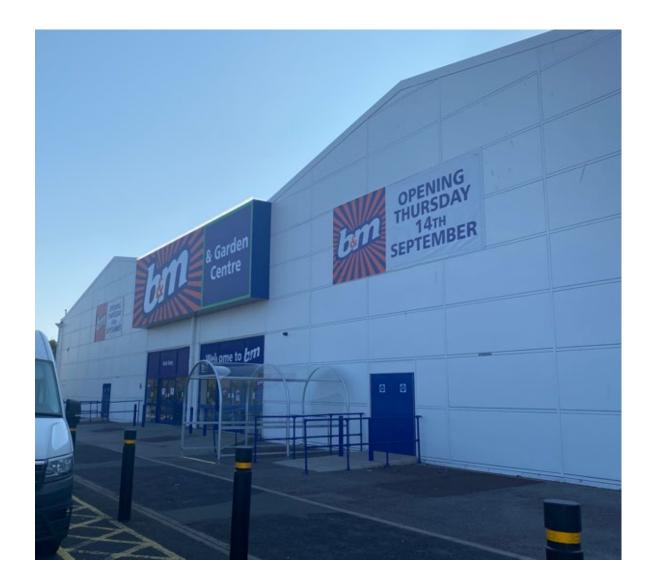

on Site



#### Aerial View of Application Site facing east



#### Aerial View of Application Site facing west



#### **Elevation Plans**









# Front Elevation Fascia Sign (Internally Illuminated)





1No. Internally LED illuminated flex face box sign complete with digitally printed and laminated flex face PVC skin and bird spik

Page 8

macroart



### Front Elevation Glazing Signs



4No. Sets of digitally printed and laminated blockout window vinyls



FRONT ELEVATION

## Rear Elevation Fascia Sign (non-illuminated)



## Rear Elevation Panel Signs (non-illuminated)



1No. Set of digitally printed and laminted 3mm flat dibond panel complete with rear sign fix channelling, printed into standard colours



REAR ELEVATION WITH GARDEN CENTRE FENCING

#### Photo of Front Elevation



# Photo of rear and side (side to be removed)



#### Photo of Rear Elevation



# 230738 Mansion (Lions) Hotel 32-35 Grand Parade

Reserved Matters Application (Landscaping) in relation to planning permission 200280 granted 03/12/2020



Page 15

#### Street View of front elevation of application site



#### Aerial View of Application Site.



#### Site Location Plan and Block Plan



## **Approved Ground Floor**



#### **Proposed Landscaping**