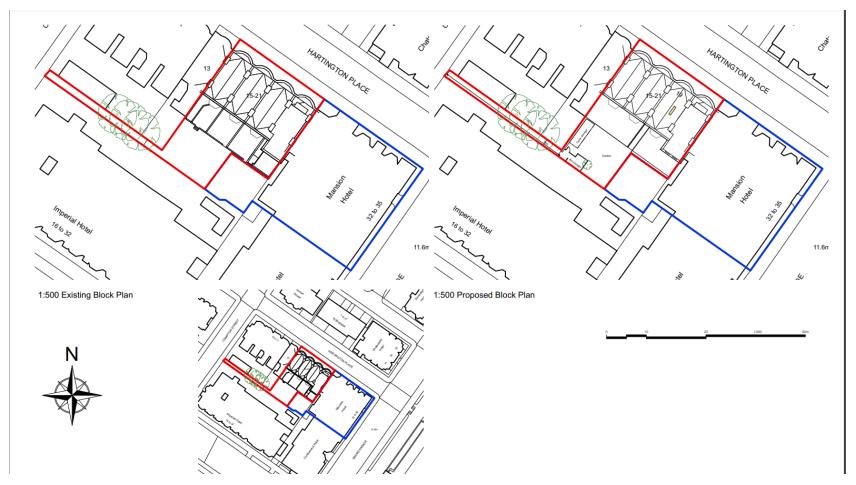

gns



4No. Sets of digitally printed and laminated blockout window vinyls



FRONT ELEVATION

## Rear Elevation Fascia Sign (non-illuminated)



## Rear Elevation Panel Signs (non-illuminated)



1No. Set of digitally printed and laminted 3mm flat dibond panel complete with rear sign fix channelling, printed into standard colours



REAR ELEVATION WITH GARDEN CENTRE FENCING

#### Photo of Front Elevation



# Photo of rear and side (side to be removed)



#### Photo of Rear Elevation



# 230738 Mansion (Lions) Hotel 32-35 Grand Parade

Reserved Matters Application (Landscaping) in relation to planning permission 200280 granted 03/12/2020



Page 15

#### Street View of front elevation of application site



#### Aerial View of Application Site.



#### Site Location Plan and Block Plan



## **Approved Ground Floor**



#### **Proposed Landscaping**