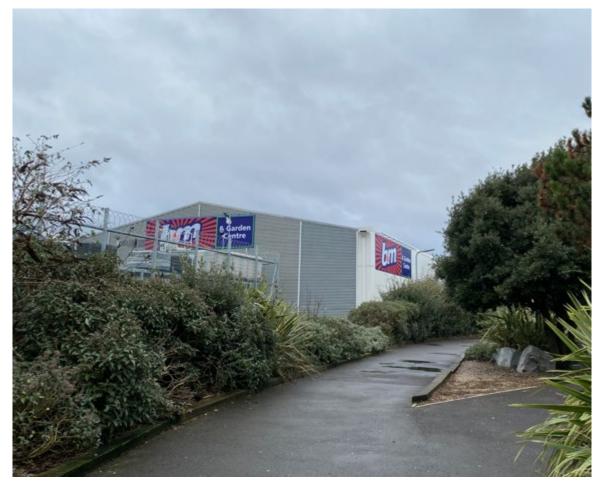

acing east



#### Aerial View of Application Site facing west



#### **Elevation Plans**









# Front Elevation Fascia Sign (Internally Illuminated)





1No. Internally LED illuminated flex face box sign complete with digitally printed and laminated flex face PVC skin and bird spik

Page 8

macroart



### Front Elevation Glazing Signs



4No. Sets of digitally printed and laminated blockout window vinyls



FRONT ELEVATION

## Rear Elevation Fascia Sign (non-illuminated)



## Rear Elevation Panel Signs (non-illuminated)



1No. Set of digitally printed and laminted 3mm flat dibond panel complete with rear sign fix channelling, printed into standard colours



REAR ELEVATION WITH GARDEN CENTRE FENCING

#### Photo of Front Elevation



# Photo of rear and side (side to be removed)



#### Photo of Rear Elevation



# 230738 Mansion (Lions) Hotel 32-35 Grand Parade

Reserved Matters Application (Landscaping) in relation to planning permission 200280 granted 03/12/2020



Page 15

#### Street View of front elevation of application site



#### Aerial View of Application Site.



#### Site Location Plan and Block Plan



## **Approved Ground Floor**



#### **Proposed Landscaping**