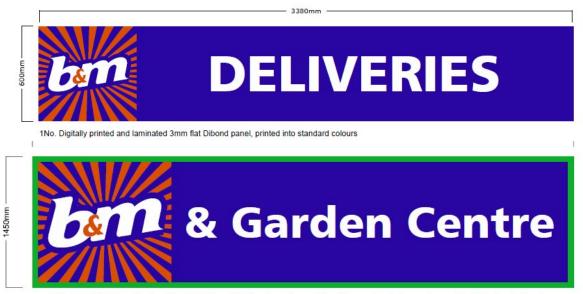

## Rear Elevation Panel Signs (non-illuminated)

1No. Set of digitally printed and laminted 3mm flat dibond panel complete with rear sign fix channelling, printed into standard colours

REAR ELEVATION WITH GARDEN CENTRE FENCING