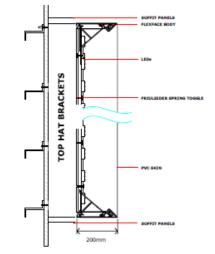

# Front Elevation Fascia Sign (Internally Illuminated)

1No. Internally LED illuminated flex face box sign complete with digitally printed and laminated flex face PVC skin and bird spik

Page 8

macroart