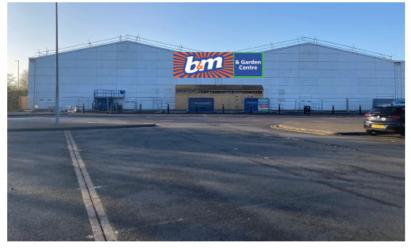

# Planning Committee Presentation 29<sup>th</sup> January 2024



## 230607

## Unit 7 and 8 The Crumbles, Eastbourne

Retrospective application for consent to display 1no. internally illuminated fascia sign, 2no. non illuminated fascia signs, 2no panel signs and 2no. Sets of glazing graphics to front and rear elevations (amended scheme received 29/11/2023)



### Site Location Plan



#### Aerial View of Application Site



#### Aerial View of Application Site facing east



#### Aerial View of Application Site facing west



#### **Elevation Plans**









# Front Elevation Fascia Sign (Internally Illuminated)





1No. Internally LED illuminated flex face box sign complete with digitally printed and laminated flex face PVC skin and bird spik

Page 8

macroart



### Front Elevation Glazing Signs



4No. Sets of digitally printed and laminated blockout window vinyls



FRONT ELEVATION

## Rear Elevation Fascia Sign (non-illuminated)



## Rear Elevation Panel Signs (non-illuminated)



1No. Set of digitally printed and laminted 3mm flat dibond panel complete with rear sign fix channelling, printed into standard colours



REAR ELEVATION WITH GARDEN CENTRE FENCING

#### Photo of Front Elevation



# Photo of rear and side (side to be removed)



#### Photo of Rear Elevation



# 230738 Mansion (Lions) Hotel 32-35 Grand Parade

Reserved Matters Application (Landscaping) in relation to planning permission 200280 granted 03/12/2020



Page 15

#### Street View of front elevation of application site



#### Aerial View of Application Site.



#### Sit