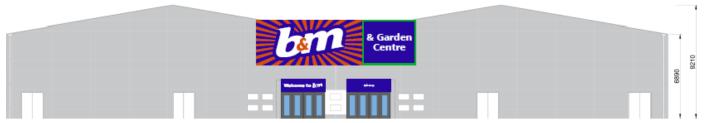

# Front Elevation Fascia Sign (Internally Illuminated)

1No. Internally LED illuminated flex face box sign complete with digitally printed and laminated flex face PVC skin and bird spik

Page 8

macroart

### Front Elevation Glazing Signs

4No. Sets of digitally printed and laminated blockout window vinyls

FRONT ELEVATION