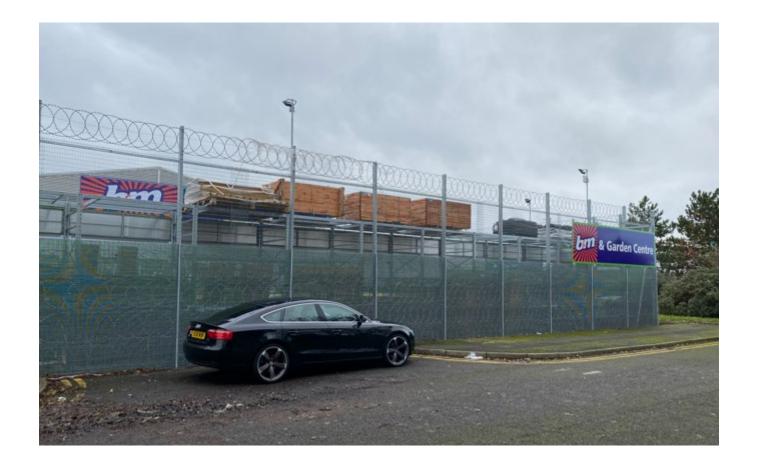

f Application Site facing west



#### **Elevation Plans**









# Front Elevation Fascia Sign (Internally Illuminated)





1No. Internally LED illuminated flex face box sign complete with digitally printed and laminated flex face PVC skin and bird spik

Page 8

macroart



### Front Elevation Glazing Signs



4No. Sets of digitally printed and laminated blockout window vinyls



FRONT ELEVATION

## Rear Elevation Fascia Sign (non-illuminated)



## Rear Elevation Panel Signs (non-illuminated)



1No. Set of digitally printed and laminted 3mm flat dibond panel complete with rear sign fix channelling, printed into standard colours



REAR ELEVATION WITH GARDEN CENTRE FENCING

#### Photo of Front Elevation



# Photo of rear and side (side to be removed)



#### Photo of Rear Elevation



# 230738 Mansion (Lions) Hotel 32-35 Grand Parade

Reserved Matters Application (Landscaping) in relation to planning permission 200280 granted 03/12/2020



Page 15

#### Street View of front elevation of application site



#### Aerial View of Application Site.



#### Site Location Plan and Block Plan



## **Approved Ground Floor**



#### **Proposed Landscaping**