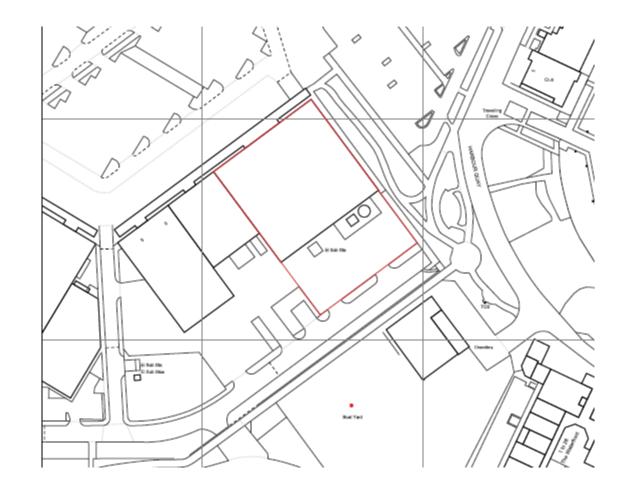

# Planning Committee Presentation 29<sup>th</sup> January 2024



## 230607

## Unit 7 and 8 The Crumbles, Eastbourne

Retrospective application for consent to display 1no. internally illuminated fascia sign, 2no. non illuminated fascia signs, 2no panel signs and 2no. Sets of glazing graphics to front and rear elevations (amended scheme received 29/11/2023)



### Site Location Plan



#### Aerial View of Application Site



#### Aerial View of Application Site facing east



#### Aerial View of Application Site facing west



#### **Elevation Plans**









# Front Elevation Fascia Sign (Internally Illuminated)





1No. Internally LED illuminated flex face box sign complete with digitally printed and laminated flex face PVC skin and bird spik

Page 8

macroart



### Front Elevation Glazing Signs



4No. Sets of digitally printed and laminated blockout window vinyls



FRONT ELEVATION

## Rear Elevation Fascia Sign (non-illuminated)



## Rear Elevation Panel Signs (non-illuminated)



1No. Set of digitally printed and laminted 3mm flat dibond panel complete with rear sign fix channelling, printed into standard colours



REAR ELEVATION WITH GARDEN CENTRE FENCING