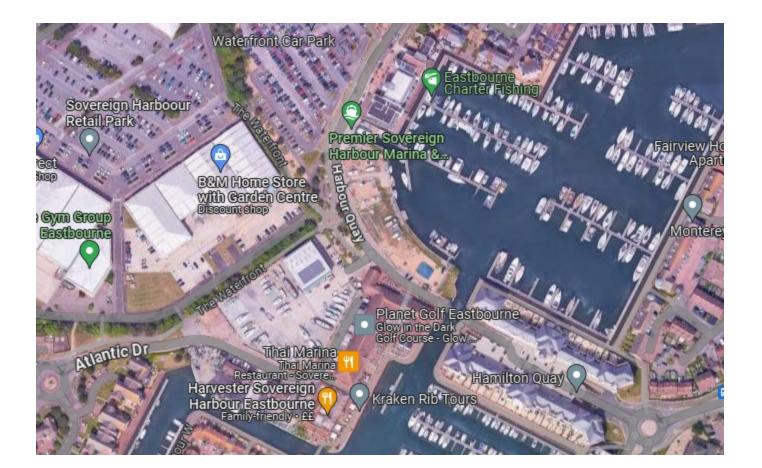

# Planning Committee Presentation 29<sup>th</sup> January 2024



## 230607

## Unit 7 and 8 The Crumbles, Eastbourne

Retrospective application for consent to display 1no. internally illuminated fascia sign, 2no. non illuminated fascia signs, 2no panel signs and 2no. Sets of glazing graphics to front and rear elevations (amended scheme received 29/11/2023)



### Site Location Plan



#### Aerial View of Application Site



#### Aerial View of Application Site facing east



#### Aerial View of Application Site facing west



#### **Elevation Plans**









# Front Elevation Fascia Sign (Internally Illuminated)





1No. Internally LED illuminated flex face box sign complete with digitally printed and laminated flex face PVC skin and bird spik

Page 8

macroart



### Front Elevation Glazing Signs



4No. Sets of digitally printed and laminated blockout window vinyls



FRONT ELEVATION

## Rear Elevation Fascia Sign (non-illuminated)



## Rear Elevation Panel Signs (non-illuminated)



1No. Set of digitally printed and laminted 3mm flat dibond panel complete with rear sign fix channelling, printed into standard colours



REAR ELEVATION WITH GARDEN CENTRE FENCING

#### Photo of Front Elevation



# Photo