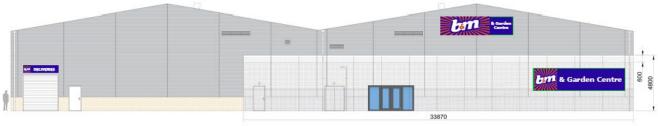

## Rear Elevation Panel Signs (non-illuminated)

1No. Set of digitally printed and laminted 3mm flat dibond panel complete with rear sign fix channelling, printed into standard colours

REAR ELEVATION WITH GARDEN CENTRE FENCING