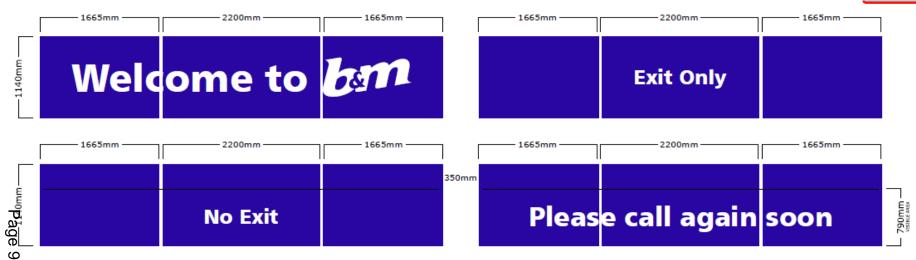

### Front Elevation Glazing Signs

4No. Sets of digitally printed and laminated blockout window vinyls

FRONT ELEVATION