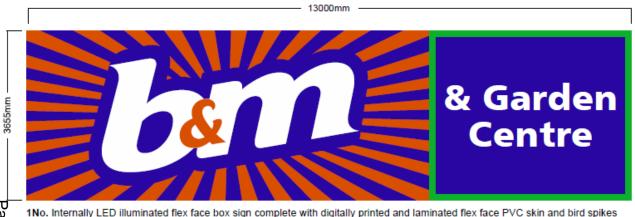

# Front Elevation Fascia Sign (Internally Illuminated)

1No. Internally LED illuminated flex face box sign complete with digitally printed and laminated flex face PVC skin and bird spik

Page 8

macroart