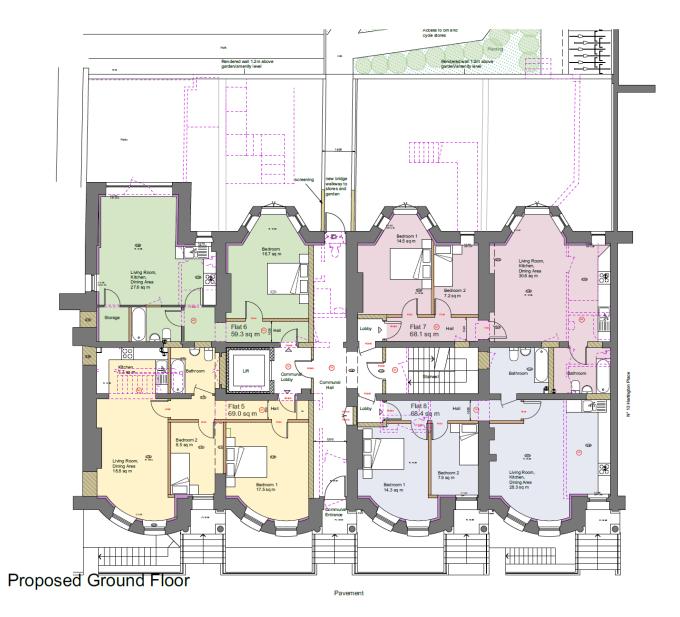

inted and laminated blockout window vinyls



FRONT ELEVATION

## Rear Elevation Fascia Sign (non-illuminated)



## Rear Elevation Panel Signs (non-illuminated)



1No. Set of digitally printed and laminted 3mm flat dibond panel complete with rear sign fix channelling, printed into standard colours



REAR ELEVATION WITH GARDEN CENTRE FENCING

#### Photo of Front Elevation



# Photo of rear and side (side to be removed)



#### Photo of Rear Elevation



# 230738 Mansion (Lions) Hotel 32-35 Grand Parade

Reserved Matters Application (Landscaping) in relation to planning permission 200280 granted 03/12/2020



Page 15

#### Street View of front elevation of application site



#### Aerial View of Application Site.



#### Site Location Plan and Block Plan



## **Approved Ground Floor**



#### **Proposed Landscaping**