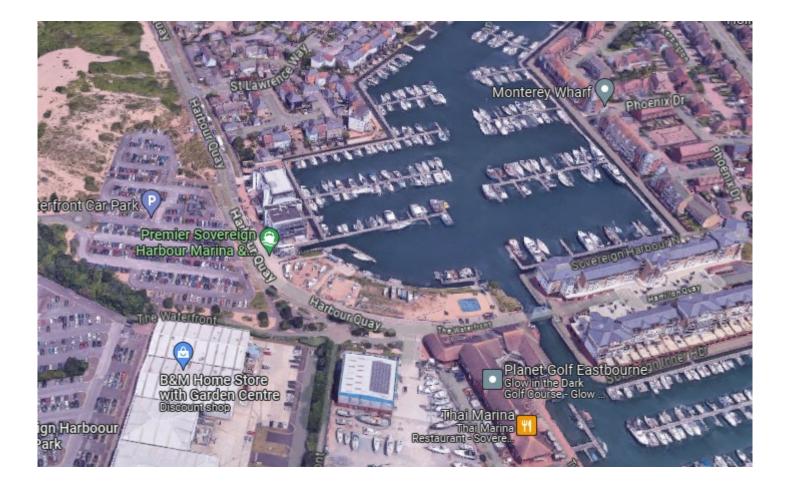

# Planning Committee Presentation 29<sup>th</sup> January 2024



## 230607

## Unit 7 and 8 The Crumbles, Eastbourne

Retrospective application for consent to display 1no. internally illuminated fascia sign, 2no. non illuminated fascia signs, 2no panel signs and 2no. Sets of glazing graphics to front and rear elevations (amended scheme received 29/11/2023)



### Site Location Plan



#### Aerial View of Application Site



#### Aerial View of Application Site facing east



#### Aerial View of Application Site facing west



#### **Elevation Plans**









# Front Elevation Fascia Sign (Internally Illuminated)





1No. Internally LED illuminated flex face box sign complete with digitally printed and laminated flex face PVC skin and bird spik

Page 8

macroart



### Front Elevation Glazing Signs



4No. Sets of digitally printed and laminated blockout window vinyls



FRONT ELEVATION

## Rear Elevation Fascia Sign (non-illuminated)



## Rear Elevation Panel Signs (non-illuminated)



1No. Set of digitally printed and laminted 3mm flat dibond panel complete with rear sign fix channelling, printed into standard colours



REAR ELEVATION WITH GARDEN CENTRE FENCING

#### Photo of Front Elevation



# Photo of rear and side (side to be removed)



#### Photo