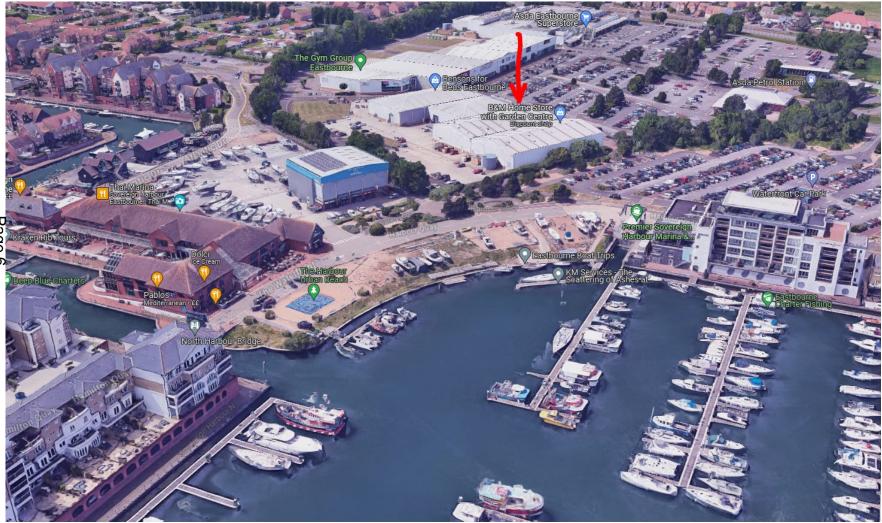

# Planning Committee Presentation 29<sup>th</sup> January 2024



## 230607

## Unit 7 and 8 The Crumbles, Eastbourne

Retrospective application for consent to display 1no. internally illuminated fascia sign, 2no. non illuminated fascia signs, 2no panel signs and 2no. Sets of glazing graphics to front and rear elevations (amended scheme received 29/11/2023)



### Site Location Plan



#### Aerial View of Application Site



#### Aerial View of Application Site facing east



#### Aerial View of Application Site facing west



#### **Elevation Plans**









# Front Elevation Fascia Sign (Internally Illuminated)





1No. Internally LED illuminated flex face box sign complete with digitally printed and laminated flex face PVC skin and bird spik

Page 8

macroart



### Front Elevation Glazing Signs



4No. Sets of digitally printed and laminated blockout window vinyls



FRONT ELEVATION

## Rear Elevation Fascia Sign (non-illuminated)



## Rear Elevation Panel Signs (non-illuminated)



1No. Set of digitally printed and laminted 3mm flat dibond panel complete with rear sign fix channelling, printed into standard colours



REAR ELEVATION WITH GARDEN CENTRE FENCING

#### Photo of Front Elevation



# Photo of rear and side (side to be removed)



#### Photo of Rear Elevation



# 230738 Mansion (Lions) Hotel