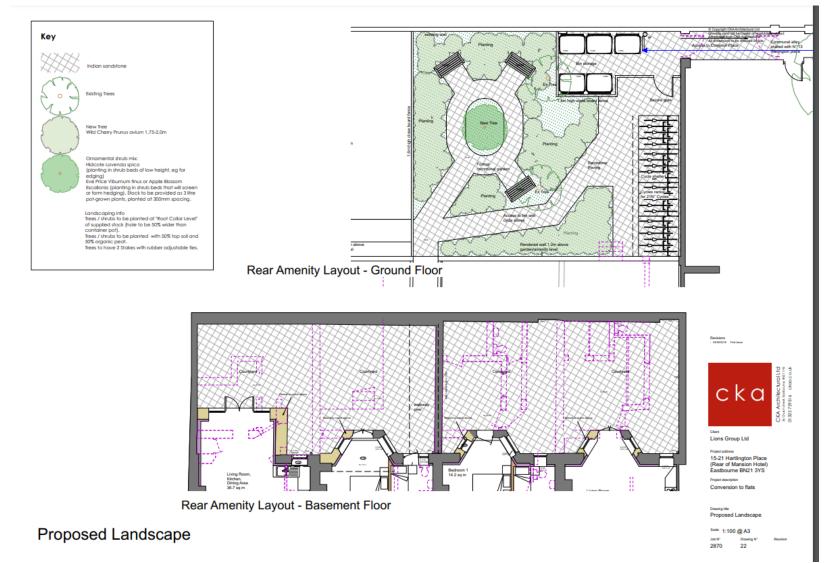

ow vinyls



FRONT ELEVATION

## Rear Elevation Fascia Sign (non-illuminated)



## Rear Elevation Panel Signs (non-illuminated)



1No. Set of digitally printed and laminted 3mm flat dibond panel complete with rear sign fix channelling, printed into standard colours



REAR ELEVATION WITH GARDEN CENTRE FENCING

#### Photo of Front Elevation



# Photo of rear and side (side to be removed)



#### Photo of Rear Elevation



# 230738 Mansion (Lions) Hotel 32-35 Grand Parade

Reserved Matters Application (Landscaping) in relation to planning permission 200280 granted 03/12/2020



Page 15

#### Street View of front elevation of application site



#### Aerial View of Application Site.



#### Site Location Plan and Block Plan



## **Approved Ground Floor**



#### **Proposed Landscaping**